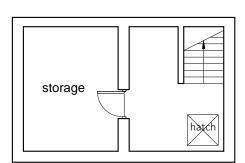

DRAWING STATUS

SCALE
1:100@A3

DRAWING/JOB ID
PRL-P01

PREMISES LICENCE APPLICATION

CHECKED
SADIK
CHECKED
SADIK
CHECKED
SADIK
CHECKED
SADIK
CHECKED
SADIK
SADIK
SADIK
MERT
--

storage

BASEMENT FLOOR PLAN (as proposed)