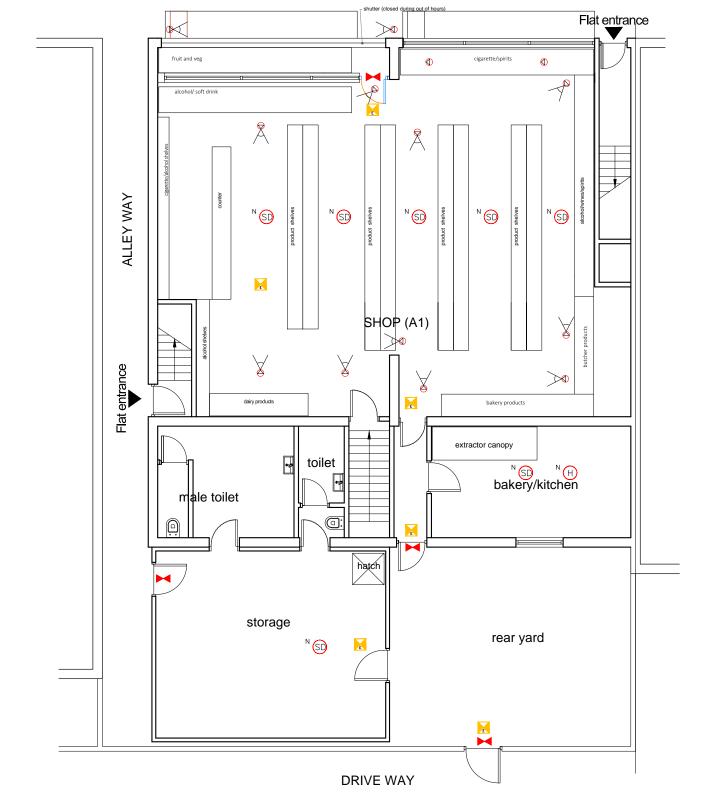

BASEMENT FLOOR PLAN (as existing)

GROUND FLOOR PLAN (as existing)

Office: Suite 3, Advantage House, Fore Street, Edmonton, London, N9 0PD

Tel: 02088078010 Email: info@excel-sd.com

Location Plan @ 1:1250

| Location Plan @ 1:1250 |                                                                                                           |  |  |  |  |
|------------------------|-----------------------------------------------------------------------------------------------------------|--|--|--|--|
| PROJECT                | 30-32 Harrow Road, London, HA9 6PG                                                                        |  |  |  |  |
| DRAWING                | PREMISES LICENCE APPLICATION                                                                              |  |  |  |  |
| TITLE                  | PROPOSED FLOOR PLANS                                                                                      |  |  |  |  |
| NOTES                  | DO NOT SCALE. ALL FIGURED DIMENSIONS TO BE CHECKED ON SITE PRIOR TO CONSTRUCTION. ALL COPYRIGHT RESERVED. |  |  |  |  |
|                        | KEY                                                                                                       |  |  |  |  |
|                        | FIRE EXIT                                                                                                 |  |  |  |  |
|                        | NEW EMERGENCY LIGHT                                                                                       |  |  |  |  |
|                        | EX NEW SMOKE DETECTOR                                                                                     |  |  |  |  |
|                        | CCTV CAMERA WITH SCOPE                                                                                    |  |  |  |  |
|                        | CCTV CAMERA                                                                                               |  |  |  |  |
|                        | N H NEW HEAT DETECTORS                                                                                    |  |  |  |  |

GROUND FLOOR PLAN (as proposed)